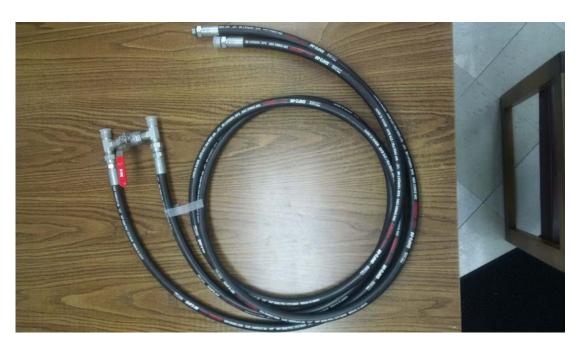

## **Assembly:**

When complete will consist of 2 identical assemblies:

- 1. Using a good quality hydraulic pipe thread fitting sealant apply to the male pipe thread portion of the leg of the tee fitting (p/n#27000-46).
- 2. Install the tee fitting (p/n#27000-46) in both ends of the ball valve (p/n#27000-47).
- 3. Install the #10FJX (Female JIC Swivel) end of the hoses (p/n#27000-45) to the tee fitting (p/n#27000-46) as shown so that both hoses (p/n#27000-45) are on different tee fittings (p/n#27000-47), but on the same side of the valve (p/n#27000-47).
- 4. Each hose assembly is now ready for installation on a side of the header.