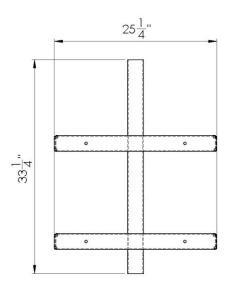

rew (1108-26) x2 5/16" Washer (1326-18) x4 5/16" PTFE Washer (1326-18) x4 5/16" locknut (1201-05) x4











#### **Install BTR-051s(4) using:**

5/16" Washer (1325-12) x8 5/16" x ¾" SH Cap Screw (1108-04) x8 5/16" locknut (1201-05) x8

**Existing** 5/16"x2-1/2" Screw (1108-26) x8 **Existing** 5/16" locknut (1201-05) x8 **Existing** 5/16" Washer (1325-12) x8







#### <u>Install Castors(BTR-199) on Legs (BTR-A019)(4)</u> <u>using:</u>

3/8"x 1 bolt carriage (1102-09) x16 3/8" Washer (1325-15) x16 3/8" locknut (1202-05) x16





#### Pin Deluxe Wheel kit onto BTR using:

1/4" x 2-1/2 Quick Pin (1600-01) x4



# **Part Identification**



## BTR-001



#### **BTR-006**



## BTR-007





# BTR-042



# BTR-051



# BTR-055



# BTR-090



# BTR-091

BTR-095



## BTR-098



# BTR-A002



# BTR-A006





# BTR-A024



# BTR-A028



# BTR-A029



#### **BTR-A202**