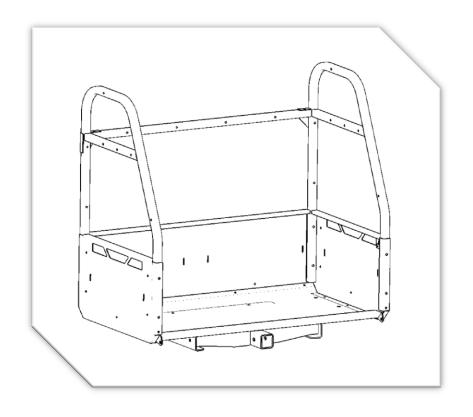

# ASSEMBLY INSTRUCTIONS

600 LBS MAX NOT FOR ROAD USE

Layout a BTR-A006 on a flat surface that is suitable for assembling.