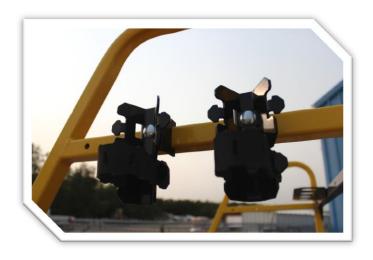

#### Attach BTR-022, BTR-090, and BTR-091:

Loosely fit the beams parts together and then tighten all the fasteners once the assembly is fitted..

5/16" 2" SH Cap Screw (1108-13) x4 5/16" Washer (1325-12) x4

# Attach BTR-A022 to BTR-A002 using:

5/16" x 3/4" SH Cap Screw (1108-04) x2 5/16" locknut (1201-05) x2