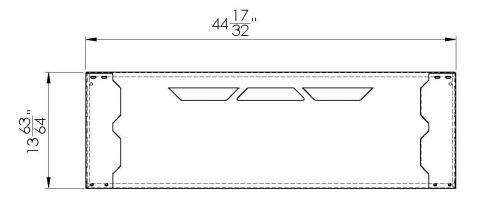

/16"x2-1/2" screw (1108-26) x2 5/16" Washer (1326-18) x4 5/16" PTFE Washer (1326-18) x4 5/16" locknut (1201-05) x4











#### **Install BTR-051s(4) using:**

5/16" Washer (1325-12) x8 5/16" x ¾" SH Cap Screw (1108-04) x8 5/16" locknut (1201-05) x8

**Existing** 5/16"x2-1/2" Screw (1108-26) x8 **Existing** 5/16" locknut (1201-05) x8 **Existing** 5/16" Washer (1325-12) x8







#### <u>Install Castors(BTR-199) on Legs (BTR-A019)(4)</u> <u>using:</u>

3/8"x 1 bolt carriage (1102-09) x16 3/8" Washer (1325-15) x16 3/8" locknut (1202-05) x16





#### Pin Deluxe Wheel kit onto BTR using:

1/4" x 2-1/2 Quick Pin (1600-01) x4



# **Part Identification**



## BTR-001



#### **BTR-006**



## BTR-007





# BTR-042



# BTR-051



# BTR-055



# BTR-090



# BTR-091

BTR-095



## BTR-098



# BTR-A002



# BTR-A006





# BTR-A024



# BTR-A028



# BTR-A029



#### **BTR-A202**