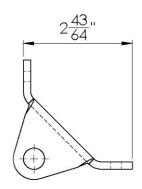

#### **Attach Grass Trimmer Holders(2) using:**

BTR Strap tool bracket (BTR-040) x2 BTR Tool bracket mount large (BTR-097) x2 5/16" Bolt Carriage 5-1/2" (1102-14) x2 5/16" Washer (1325-12) x2 5/16" locknut (1201-05) x2 BTR Rubber Strap (BTR-198) x2

#### **Install Universal Tool Holders(2) using:**

BTR Strap tool bracket (BTR-040) x1 BTR Tool bracket mount small (BTR-096) x1 5/16" Bolt Carriage 3" (1102-17) x1 5/16" Washer (1325-12) x1 5/16" locknut (1201-05) x1 BTR Rubber Strap (BTR-198) x1