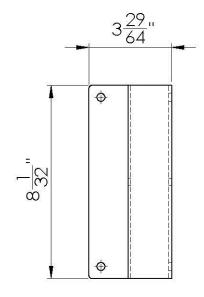

the PTFE washers are placed between the yellow and black painted parts.

5/16"x2-1/2" screw (1108-26) x2 5/16" Washer (1326-18) x4 5/16" PTFE Washer (1326-18) x4 5/16" locknut (1201-05) x4











#### **Install BTR-051s(4) using:**

5/16" Washer (1325-12) x8 5/16" x ¾" SH Cap Screw (1108-04) x8 5/16" locknut (1201-05) x8

**Existing** 5/16"x2-1/2" Screw (1108-26) x8 **Existing** 5/16" locknut (1201-05) x8 **Existing** 5/16" Washer (1325-12) x8







#### <u>Install Castors(BTR-199) on Legs (BTR-A019)(4)</u> <u>using:</u>

3/8"x 1 bolt carriage (1102-09) x16 3/8" Washer (1325-15) x16 3/8" locknut (1202-05) x16





#### Pin Deluxe Wheel kit onto BTR using:

1/4" x 2-1/2 Quick Pin (1600-01) x4



# **Part Identification**



## BTR-001



#### **BTR-006**



## BTR-007





# BTR-042



# BTR-051



# BTR-055



# BTR-090



# BTR-091

BTR-095



## BTR-098



# BTR-A002



# BTR-A006





# BTR-A024



# BTR-A028



# BTR-A029



#### **BTR-A202**