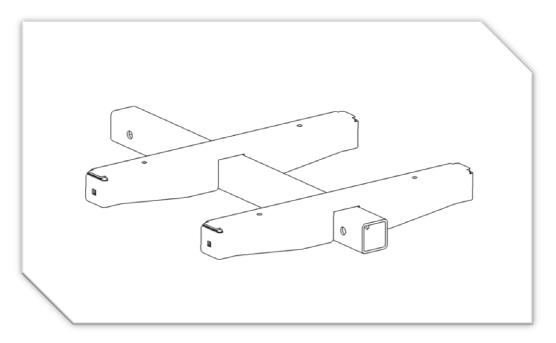

#### Attach BTR-022, BTR-090, and BTR-091:

Loosely fit the beams parts together and then tighten all the fasteners once the assembly is fitted..

5/16" 2" SH Cap Screw (1108-13) x4 5/16" Washer (1325-12) x4

# BTR-090

# BTR-091

BTR-095