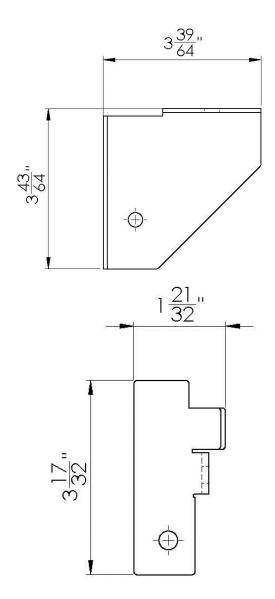

e yellow and black painted parts.

5/16"x2-1/2" screw (1108-26) x2 5/16" Washer (1326-18) x4 5/16" PTFE Washer (1326-18) x4 5/16" locknut (1201-05) x4











#### **Install BTR-051s(4) using:**

5/16" Washer (1325-12) x8 5/16" x ¾" SH Cap Screw (1108-04) x8 5/16" locknut (1201-05) x8

**Existing** 5/16"x2-1/2" Screw (1108-26) x8 **Existing** 5/16" locknut (1201-05) x8 **Existing** 5/16" Washer (1325-12) x8







#### <u>Install Castors(BTR-199) on Legs (BTR-A019)(4)</u> <u>using:</u>

3/8"x 1 bolt carriage (1102-09) x16 3/8" Washer (1325-15) x16 3/8" locknut (1202-05) x16





#### Pin Deluxe Wheel kit onto BTR using:

1/4" x 2-1/2 Quick Pin (1600-01) x4



# **Part Identification**



## BTR-001



#### **BTR-006**



## BTR-007





# BTR-042



# BTR-051



# BTR-055



# BTR-090



# BTR-091

BTR-095



## BTR-098



# BTR-A002



# BTR-A006





# BTR-A024



# BTR-A028



# BTR-A029



#### **BTR-A202**