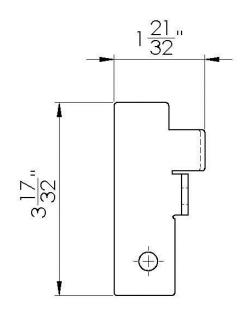

nted parts.

5/16"x2-1/2" screw (1108-26) x2 5/16" Washer (1326-18) x4 5/16" PTFE Washer (1326-18) x4 5/16" locknut (1201-05) x4











#### **Install BTR-051s(4) using:**

5/16" Washer (1325-12) x8 5/16" x ¾" SH Cap Screw (1108-04) x8 5/16" locknut (1201-05) x8

**Existing** 5/16"x2-1/2" Screw (1108-26) x8 **Existing** 5/16" locknut (1201-05) x8 **Existing** 5/16" Washer (1325-12) x8







#### <u>Install Castors(BTR-199) on Legs (BTR-A019)(4)</u> <u>using:</u>

3/8"x 1 bolt carriage (1102-09) x16 3/8" Washer (1325-15) x16 3/8" locknut (1202-05) x16





#### Pin Deluxe Wheel kit onto BTR using:

1/4" x 2-1/2 Quick Pin (1600-01) x4



# **Part Identification**



## BTR-001



#### **BTR-006**



## BTR-007





# BTR-042



# BTR-051



# BTR-055



# BTR-090



# BTR-091

BTR-095



## BTR-098



# BTR-A002



# BTR-A006





# BTR-A024



# BTR-A028



# BTR-A029



#### **BTR-A202**