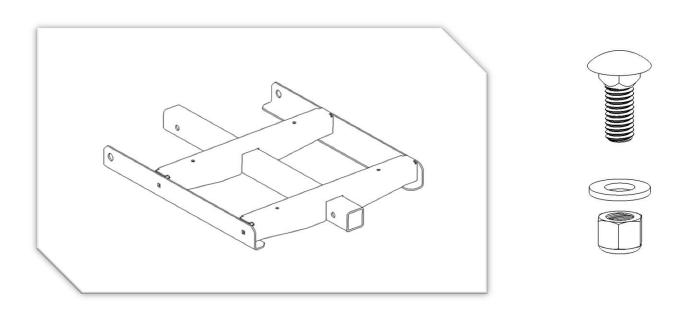

# Attach BTR-A022 to BTR-A002 using:

5/16" x 3/4" SH Cap Screw (1108-04) x2 5/16" locknut (1201-05) x2

# BTR-A002