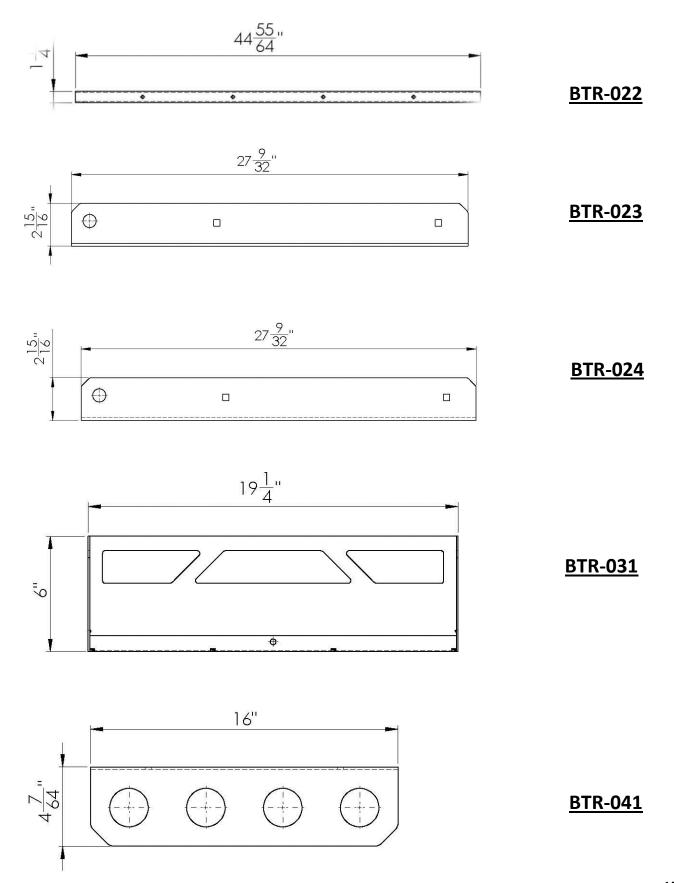

#### Attach BTR-022, BTR-090, and BTR-091:

Loosely fit the beams parts together and then tighten all the fasteners once the assembly is fitted..

5/16" 2" SH Cap Screw (1108-13) x4 5/16" Washer (1325-12) x4

## Options And Pro Kit Add-ons Attach side bins (2/4) (BTR-031):

"x3/4" Screw (1108-27) x2 1/4" Washer (1325-09) x2 1/4" locknut (1200-30) x2

#### Attach 4 hole Tool Holder (BTR-041) using:

5/16" 2" SH Cap Screw (1108-13) x2 5/16" Washer (1325-12) x2 5/16" locknut (1201-05) x2