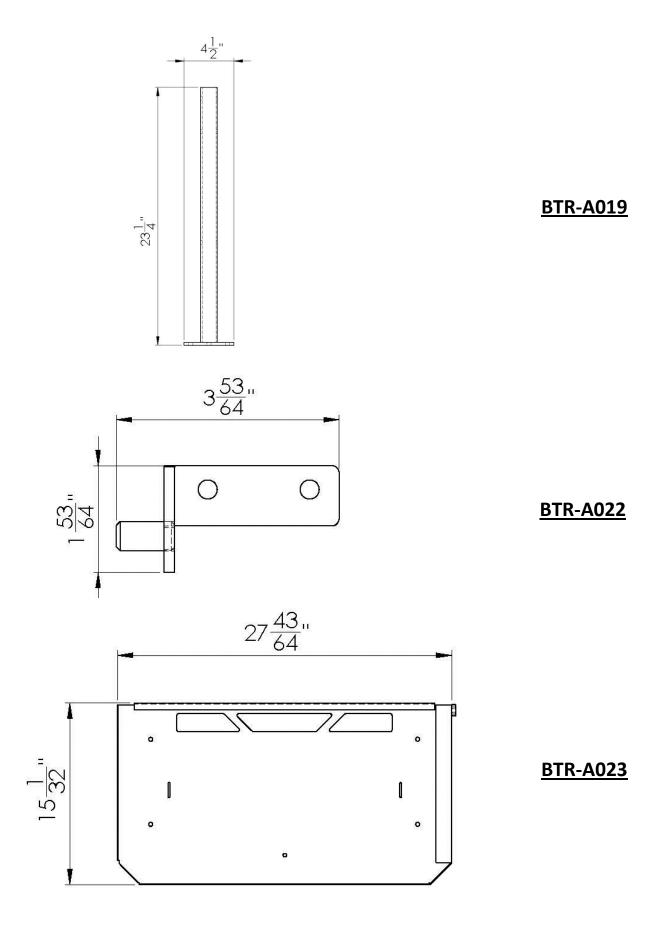

#### <u>Install Castors(BTR-199) on Legs (BTR-A019)(4)</u> <u>using:</u>

3/8"x 1 bolt carriage (1102-09) x16 3/8" Washer (1325-15) x16 3/8" locknut (1202-05) x16