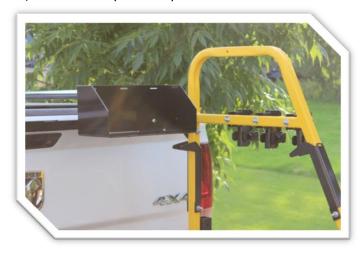

## Options And Pro Kit Add-ons Attach side bins (2/4) (BTR-031):

"x3/4" Screw (1108-27) x2 1/4" Washer (1325-09) x2 1/4" locknut (1200-30) x2

#### **Attach Grass Trimmer Holders(2) using:**

BTR Strap tool bracket (BTR-040) x2 BTR Tool bracket mount large (BTR-097) x2 5/16" Bolt Carriage 5-1/2" (1102-14) x2 5/16" Washer (1325-12) x2 5/16" locknut (1201-05) x2 BTR Rubber Strap (BTR-198) x2

#### **Install Universal Tool Holders(2) using:**

BTR Strap tool bracket (BTR-040) x1 BTR Tool bracket mount small (BTR-096) x1 5/16" Bolt Carriage 3" (1102-17) x1 5/16" Washer (1325-12) x1 5/16" locknut (1201-05) x1 BTR Rubber Strap (BTR-198) x1