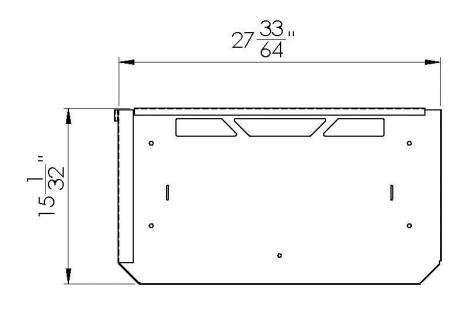

# Attach BTR-A022 to BTR-A002 using:

5/16" x 3/4" SH Cap Screw (1108-04) x2 5/16" locknut (1201-05) x2

# Attach BTR-100 to BTR-A002 using:

5/16" x 3/4" SH Cap Screw (1108-04) x2 5/16" locknut (1201-05) x2