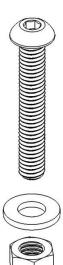

#### Attach BTR-023 & BTR-024 using:

3/8"x 1" Carriage bolt (1102-09) x4

3/8" washer (1325-15) x4

3/8" locknut (1202-10) x4

7/8" Adjustable Cat 1 Pin (4660-67) x2

#### <u>Install Castors(BTR-199) on Legs (BTR-A019)(4)</u> <u>using:</u>

3/8"x 1 bolt carriage (1102-09) x16 3/8" Washer (1325-15) x16 3/8" locknut (1202-05) x16