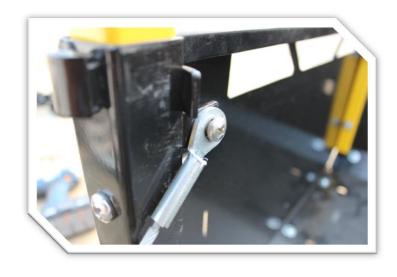

#### Attach BTR-022, BTR-090, and BTR-091:

Loosely fit the beams parts together and then tighten all the fasteners once the assembly is fitted..

5/16" 2" SH Cap Screw (1108-13) x4 5/16" Washer (1325-12) x4