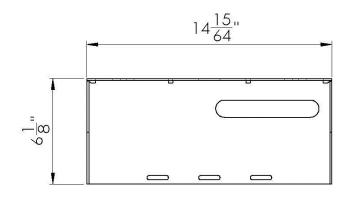

sing:

Ensure the PTFE washers are placed between the yellow and black painted parts.

5/16"x2-1/2" screw (1108-26) x2 5/16" Washer (1326-18) x4 5/16" PTFE Washer (1326-18) x4 5/16" locknut (1201-05) x4











#### **Install BTR-051s(4) using:**

5/16" Washer (1325-12) x8 5/16" x ¾" SH Cap Screw (1108-04) x8 5/16" locknut (1201-05) x8

**Existing** 5/16"x2-1/2" Screw (1108-26) x8 **Existing** 5/16" locknut (1201-05) x8 **Existing** 5/16" Washer (1325-12) x8







#### <u>Install Castors(BTR-199) on Legs (BTR-A019)(4)</u> <u>using:</u>

3/8"x 1 bolt carriage (1102-09) x16 3/8" Washer (1325-15) x16 3/8" locknut (1202-05) x16





#### Pin Deluxe Wheel kit onto BTR using:

1/4" x 2-1/2 Quick Pin (1600-01) x4



# **Part Identification**



## BTR-001



#### **BTR-006**



## BTR-007





# BTR-042



# BTR-051



# BTR-055



# BTR-090



# BTR-091

BTR-095



## BTR-098



# BTR-A002



# BTR-A006





# BTR-A024



# BTR-A028



# BTR-A029



#### **BTR-A202**