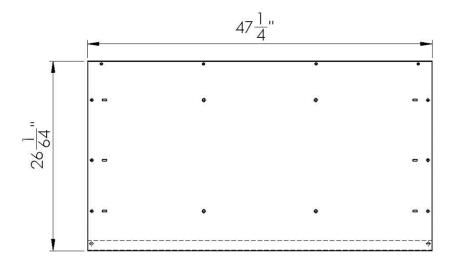

rs** (BTR-055) using:

Ensure the PTFE washers are placed between the yellow and black painted parts.

5/16"x2-1/2" screw (1108-26) x2 5/16" Washer (1326-18) x4 5/16" PTFE Washer (1326-18) x4 5/16" locknut (1201-05) x4











#### **Install BTR-051s(4) using:**

5/16" Washer (1325-12) x8 5/16" x ¾" SH Cap Screw (1108-04) x8 5/16" locknut (1201-05) x8

**Existing** 5/16"x2-1/2" Screw (1108-26) x8 **Existing** 5/16" locknut (1201-05) x8 **Existing** 5/16" Washer (1325-12) x8







#### <u>Install Castors(BTR-199) on Legs (BTR-A019)(4)</u> <u>using:</u>

3/8"x 1 bolt carriage (1102-09) x16 3/8" Washer (1325-15) x16 3/8" locknut (1202-05) x16





#### Pin Deluxe Wheel kit onto BTR using:

1/4" x 2-1/2 Quick Pin (1600-01) x4



# **Part Identification**



## BTR-001



#### **BTR-006**



## BTR-007





# BTR-042



# BTR-051



# BTR-055



# BTR-090



# BTR-091

BTR-095



## BTR-098



# BTR-A002



# BTR-A006





# BTR-A024



# BTR-A028



# BTR-A029



#### **BTR-A202**