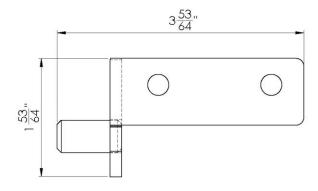

# Attach BTR-A022 to BTR-A002 using:

5/16" x 3/4" SH Cap Screw (1108-04) x2 5/16" locknut (1201-05) x2

# Attach BTR-100 to BTR-A002 using:

5/16" x 3/4" SH Cap Screw (1108-04) x2 5/16" locknut (1201-05) x2