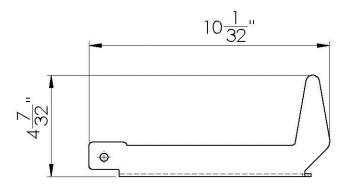

hers are placed between the yellow and black painted parts.

5/16"x2-1/2" screw (1108-26) x2 5/16" Washer (1326-18) x4 5/16" PTFE Washer (1326-18) x4 5/16" locknut (1201-05) x4











#### **Install BTR-051s(4) using:**

5/16" Washer (1325-12) x8 5/16" x ¾" SH Cap Screw (1108-04) x8 5/16" locknut (1201-05) x8

**Existing** 5/16"x2-1/2" Screw (1108-26) x8 **Existing** 5/16" locknut (1201-05) x8 **Existing** 5/16" Washer (1325-12) x8







#### <u>Install Castors(BTR-199) on Legs (BTR-A019)(4)</u> <u>using:</u>

3/8"x 1 bolt carriage (1102-09) x16 3/8" Washer (1325-15) x16 3/8" locknut (1202-05) x16





#### Pin Deluxe Wheel kit onto BTR using:

1/4" x 2-1/2 Quick Pin (1600-01) x4



# **Part Identification**



## BTR-001



#### **BTR-006**



## BTR-007





# BTR-042



# BTR-051



# BTR-055



# BTR-090



# BTR-091

BTR-095



## BTR-098



# BTR-A002



# BTR-A006





# BTR-A024



# BTR-A028



# BTR-A029



#### **BTR-A202**