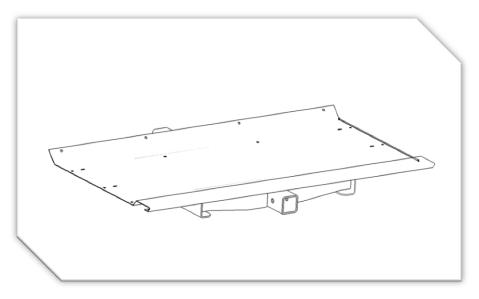

#### Attach BTR-007:

Place part over top of the frame and fasten with the 4 lined up holes. 5/16" x  $\frac{3}{4}$  SH Cap Screw (1108-04) x4 5/16" Washer (1325-12) x4 5/16" locknut (1201-05) x4

## BTR-007