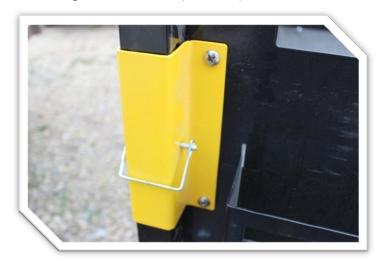

#### Install 3Point hitch (BTR-A202) using:

5/8" Hitch Pin adjustable (4660-31) x1 5/8" Hitch Pin w/Cotter (1600-77) x1