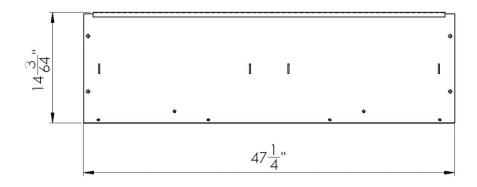

#### **Attach lumber carriers** (BTR-055) using:

Ensure the PTFE washers are placed between the yellow and black painted parts.

5/16"x2-1/2" screw (1108-26) x2 5/16" Washer (1326-18) x4 5/16" PTFE Washer (1326-18) x4 5/16" locknut (1201-05) x4











#### **Install BTR-051s(4) using:**

5/16" Washer (1325-12) x8 5/16" x ¾" SH Cap Screw (1108-04) x8 5/16" locknut (1201-05) x8

**Existing** 5/16"x2-1/2" Screw (1108-26) x8 **Existing** 5/16" locknut (1201-05) x8 **Existing** 5/16" Washer (1325-12) x8







#### <u>Install Castors(BTR-199) on Legs (BTR-A019)(4)</u> <u>using:</u>

3/8"x 1 bolt carriage (1102-09) x16 3/8" Washer (1325-15) x16 3/8" locknut (1202-05) x16





#### Pin Deluxe Wheel kit onto BTR using:

1/4" x 2-1/2 Quick Pin (1600-01) x4



# **Part Identification**



## BTR-001



#### **BTR-006**



## BTR-007





# BTR-042



# BTR-051



# BTR-055



# BTR-090



# BTR-091

BTR-095



## BTR-098



# BTR-A002



# BTR-A006





# BTR-A024



# BTR-A028



# BTR-A029



#### **BTR-A202**