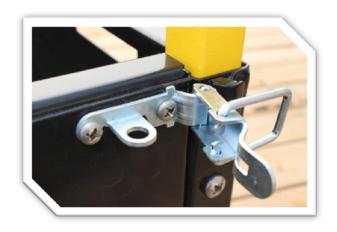

#### Attach Latches (1400-04) using:

12-24 x 3/4" SH Cap Screw (1108-03) x4 12-24 nut SS (1200-03) x4