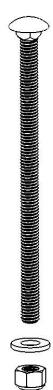

#### **Attach Grass Trimmer Holders(2) using:**

BTR Strap tool bracket (BTR-040) x2 BTR Tool bracket mount large (BTR-097) x2 5/16" Bolt Carriage 5-1/2" (1102-14) x2 5/16" Washer (1325-12) x2 5/16" locknut (1201-05) x2 BTR Rubber Strap (BTR-198) x2

#### **Install Universal Tool Holders(2) using:**

BTR Strap tool bracket (BTR-040) x1 BTR Tool bracket mount small (BTR-096) x1 5/16" Bolt Carriage 3" (1102-17) x1 5/16" Washer (1325-12) x1 5/16" locknut (1201-05) x1 BTR Rubber Strap (BTR-198) x1

#### **Attach lumber carriers** (BTR-055) using:

Ensure the PTFE washers are placed between the yellow and black painted parts.

5/16"x2-1/2" screw (1108-26) x2 5/16" Washer (1326-18) x4 5/16" PTFE Washer (1326-18) x4 5/16" locknut (1201-05) x4