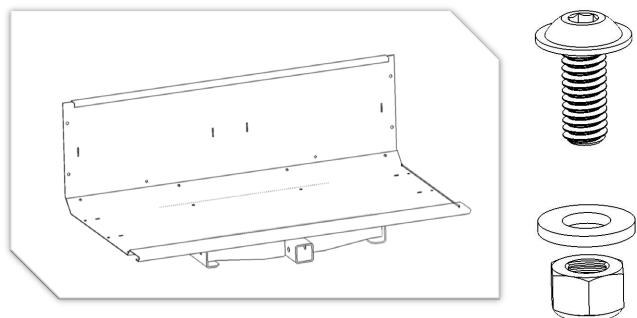

#### **Attach BTR-001 using:**

Place part behind the bed and use the four lined up holes to fasten. 5/16" x ¾ SH Cap Screw (1108-04) x4 5/16" Washer (1325-12) x4 5/16" locknut (1201-05) x4