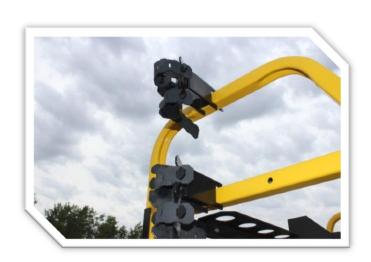

#### Attach BTR-022, BTR-090, and BTR-091:

Loosely fit the beams parts together and then tighten all the fasteners once the assembly is fitted..

5/16" 2" SH Cap Screw (1108-13) x4 5/16" Washer (1325-12) x4

# Attach BTR-A022 to BTR-A002 using:

5/16" x 3/4" SH Cap Screw (1108-04) x2 5/16" locknut (1201-05) x2