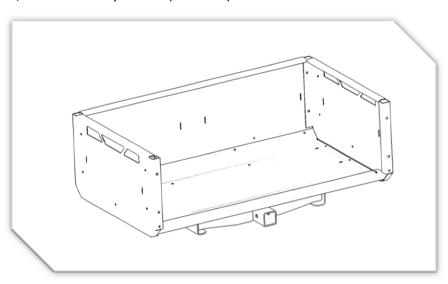

# ASSEMBLY INSTRUCTIONS

600 LBS MAX NOT FOR ROAD USE

Layout a BTR-A006 on a flat surface that is suitable for assembling.