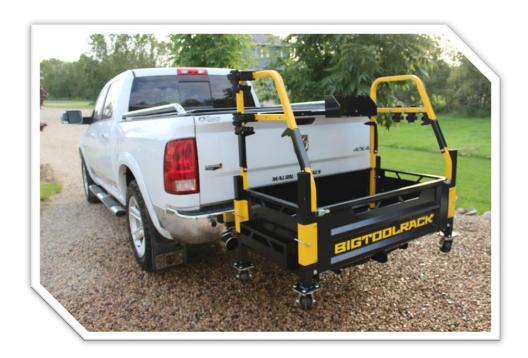

# **BIGTOOLRACK**

# ASSEMBLY INSTRUCTIONS

600 LBS MAX NOT FOR ROAD USE

Layout a BTR-A006 on a flat surface that is suitable for assembling.