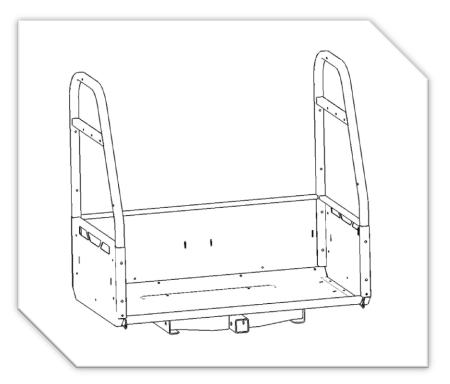

#### Attach BTR-A023 and BTR-A024 using:

Assemble each side panel by placing the edge inside the back panel but below the bed.

5/16" lock washer (1220-10) x6

5/16" Washer (1325-12) x6

5/16" x ¾ SH Cap Screw (1108-04) x6