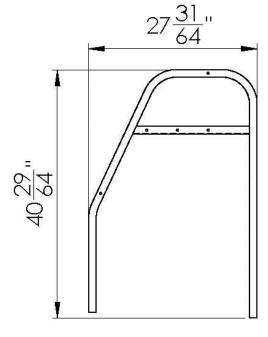

(1326-18) x4 5/16" PTFE Washer (1326-18) x4 5/16" locknut (1201-05) x4











#### **Install BTR-051s(4) using:**

5/16" Washer (1325-12) x8 5/16" x ¾" SH Cap Screw (1108-04) x8 5/16" locknut (1201-05) x8

**Existing** 5/16"x2-1/2" Screw (1108-26) x8 **Existing** 5/16" locknut (1201-05) x8 **Existing** 5/16" Washer (1325-12) x8







#### <u>Install Castors(BTR-199) on Legs (BTR-A019)(4)</u> <u>using:</u>

3/8"x 1 bolt carriage (1102-09) x16 3/8" Washer (1325-15) x16 3/8" locknut (1202-05) x16





#### Pin Deluxe Wheel kit onto BTR using:

1/4" x 2-1/2 Quick Pin (1600-01) x4



# **Part Identification**



## BTR-001



#### **BTR-006**



## BTR-007





# BTR-042



# BTR-051



# BTR-055



# BTR-090



# BTR-091

BTR-095



## BTR-098



# BTR-A002



# BTR-A006





# BTR-A024



# BTR-A028



# BTR-A029



#### **BTR-A202**