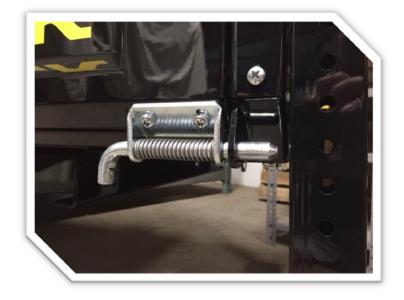

#### Install 3Point hitch (BTR-A202) using:

5/8" Hitch Pin adjustable (4660-31) x1 5/8" Hitch Pin w/Cotter (1600-77) x1