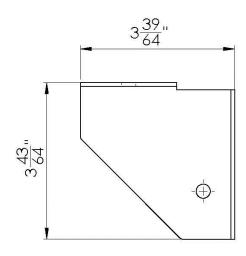

ed between the yellow and black painted parts.

5/16"x2-1/2" screw (1108-26) x2 5/16" Washer (1326-18) x4 5/16" PTFE Washer (1326-18) x4 5/16" locknut (1201-05) x4











#### **Install BTR-051s(4) using:**

5/16" Washer (1325-12) x8 5/16" x ¾" SH Cap Screw (1108-04) x8 5/16" locknut (1201-05) x8

**Existing** 5/16"x2-1/2" Screw (1108-26) x8 **Existing** 5/16" locknut (1201-05) x8 **Existing** 5/16" Washer (1325-12) x8







#### <u>Install Castors(BTR-199) on Legs (BTR-A019)(4)</u> <u>using:</u>

3/8"x 1 bolt carriage (1102-09) x16 3/8" Washer (1325-15) x16 3/8" locknut (1202-05) x16





#### Pin Deluxe Wheel kit onto BTR using:

1/4" x 2-1/2 Quick Pin (1600-01) x4



# **Part Identification**



## BTR-001



#### **BTR-006**



## BTR-007





# BTR-042



# BTR-051



# BTR-055



# BTR-090



# BTR-091

BTR-095



## BTR-098



# BTR-A002



# BTR-A006





# BTR-A024



# BTR-A028



# BTR-A029



#### **BTR-A202**