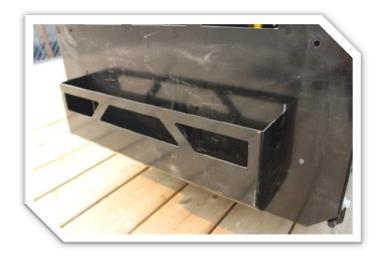

108-04) x2 5/16" locknut (1201-05) x2





# Attach BTR-100 to BTR-A002 using:

5/16" x 3/4" SH Cap Screw (1108-04) x2 5/16" locknut (1201-05) x2





#### Attach Cables (4340-64) using:

Place part behind panels and use threaded holes on the part to fasten.

%" x 7/16" Shoulder Screw (1165-14) x2 %"locknut (1200-10) x2 %" washer (1325-09) x2









5/16" x 3/4" SH Cap Screw (1108-04) x2 5/16" Washer (1325-12) x2









#### Attach Latches (1400-04) using:

12-24 x 3/4" SH Cap Screw (1108-03) x4 12-24 nut SS (1200-03) x4



#### Install 3Point hitch (BTR-A202) using:

5/8" Hitch Pin adjustable (4660-31) x1 5/8" Hitch Pin w/Cotter (1600-77) x1

## Options And Pro Kit Add-ons Attach side bins (2/4) (BTR-031):

"x3/4" Screw (1108-27) x2 1/4" Washer (1325-09) x2 1/4" locknut (1200-30) x2







#### Attach 4 hole Tool Holder (BTR-041) using:

5/16" 2" SH Cap Screw (1108-13) x2 5/16" Washer (1325-12) x2 5/16" locknut (1201-05) x2





#### **Attach 4 Chain Saw Holder (BTR-042) using:**

5/16" 2" SH Cap Screw (1108-13) x2 5/16" Washer (1325-12) x2 5/16" locknut (1201-05) x2





#### **Attach Grass Trimmer Holders(2) using:**

BTR Strap tool bracket (BTR-040) x2 BTR Tool bracket mount large (BTR-097) x2 5/16" Bolt Carriage 5-1/2" (1102-14) x2 5/16" Washer (1325-12) x2 5/16" locknut (1201-05) x2 BTR Rubber Strap (BTR-198) x2





#### **Install Universal Tool Holders(2) using:**

BTR Strap tool bracket (BTR-040) x1 BTR Tool bracket mount small (BTR-096) x1 5/16" Bolt Carriage 3" (1102-17) x1 5/16" Washer (1325-12) x1 5/16" locknut (1201-05) x1 BTR Rubber Strap (BTR-198) x1