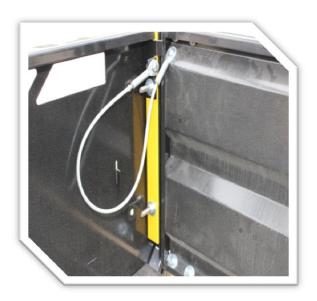

#### Attach Cables (4340-64) using:

Place part behind panels and use threaded holes on the part to fasten.

%" x 7/16" Shoulder Screw (1165-14) x2 %"locknut (1200-10) x2 %" washer (1325-09) x2

5/16" x 3/4" SH Cap Screw (1108-04) x2 5/16" Washer (1325-12) x2