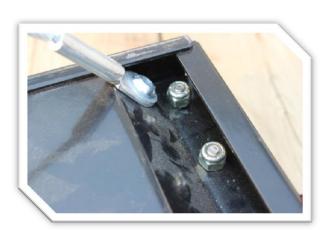

#### Attach BTR-A023 and BTR-A024 using:

Assemble each side panel by placing the edge inside the back panel but below the bed.

5/16" lock washer (1220-10) x6

5/16" Washer (1325-12) x6

5/16" x ¾ SH Cap Screw (1108-04) x6