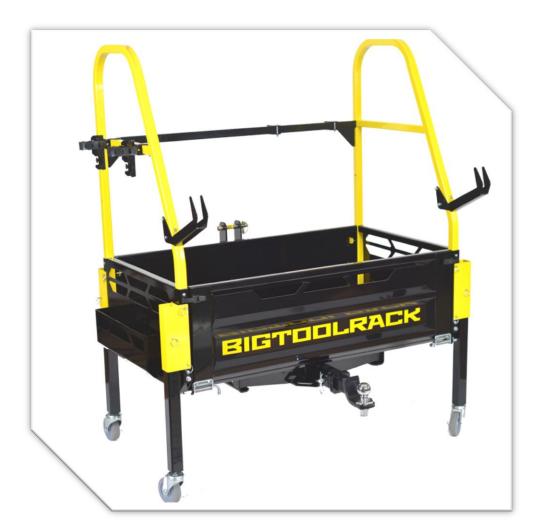

# **BIGTOOLRACK**



# ASSEMBLY INSTRUCTIONS

600 LBS MAX NOT FOR ROAD USE



Layout a BTR-A006 on a flat surface that is suitable for assembling.



#### Attach BTR-023 & BTR-024 using:

3/8"x 1" Carriage bolt (1102-09) x4

3/8" washer (1325-15) x4

3/8" locknut (1202-10) x4

7/8" Adjustable Cat 1 Pin (4660-67) x2







#### Attach BTR-007:

Place part over top of the frame and fasten with the 4 lined up holes. 5/16" x  $\frac{3}{4}$  SH Cap Screw (1108-04) x4 5/16" Washer (1325-12) x4 5/16" locknut (1201-05) x4



#### **Attach BTR-001 using:**

Place part behind the bed and use the four lined up holes to fasten. 5/16" x ¾ SH Cap Screw (1108-04) x4 5/16" Washer (1325-12) x4 5/16" locknut (1201-05) x4



#### Attach BTR-006s to BTR-A023 and A024:

Place part behind panels and use threaded holes on the part