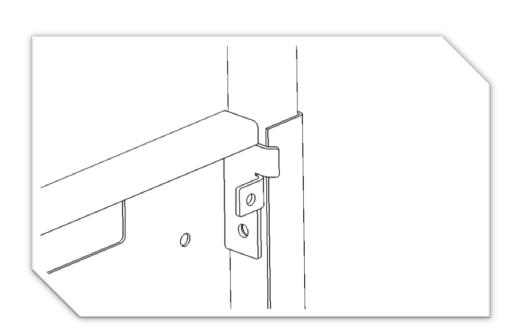

#### Attach BTR-A023 and BTR-A024 using:

Assemble each side panel by placing the edge inside the back panel but below the bed.

5/16" lock washer (1220-10) x6

5/16" Washer (1325-12) x6

5/16" x ¾ SH Cap Screw (1108-04) x6