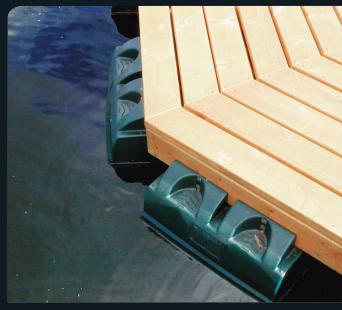

Wheeled Polytoons are also available.

Making moving your docks much easier!

The Polytoon floats are made from high density polyethylene. They are rugged and will not get brittle in cold temperatures. The Polytoons are not only easy to install and low maintenance, they have been designed to incorporate a number of innovative features to ensure endless hours of enjoyment

## FREE FORM PLASTICS

St. BRIEUX, SK SOK 3V0

1 (306) 275.2155

E. (306) 275.2101

E. sales@freeformplastics.com

www.freeformplastics.com

The Polytoon System allows customers to create a dock or platform of any shape and size. The decking is generally made from outdoor wood because the Polytoon systems receiving slots are sized for regular dimensional lumber.