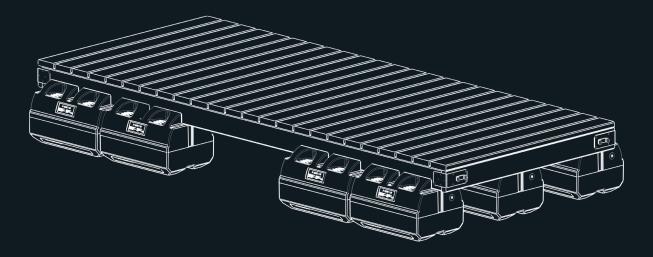

Wheeled Polytoons are also available.

Making moving your docks much easier!

The Polytoon floats are made from high density polyethylene. They are rugged and will not get brittle in cold temperatures. The Polytoons are not only easy to install and low maintenance, they have been designed to incorporate a number of innovative features to ensure endless hours of enjoyment

The Polytoon System is also very flexible and allows the customer to apply Polytoons to a multitude of applications, limited only by one's imagination.