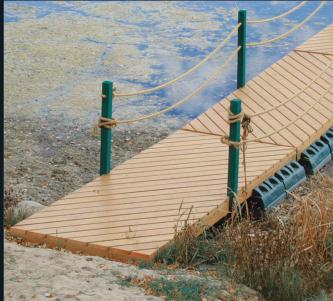

## FREE FORM PLASTICS

St. BRIEUX, SK SOK 3V0

1 (306) 275.2155

E. (306) 275.2101

E. sales@freeformplastics.com

www.freeformplastics.com

The Polytoon System allows customers to create a dock or platform of any shape and size. The decking is generally made from outdoor wood because the Polytoon systems receiving slots are sized for regular dimensional lumber.

You can do all of the wood construction yourself or have Free Form Plastics construct a completed platform to your specifications. Delivery to your location can also be arranged. Free Form also offers a full line of the highest quality, most durable hinges and braces available anywhere in the marketplace. One simply cannot claim to have a great dock system without high quality attaching hardware. These hinges and braces are electrochemically plated to ensure excellent resistance against corrosion.