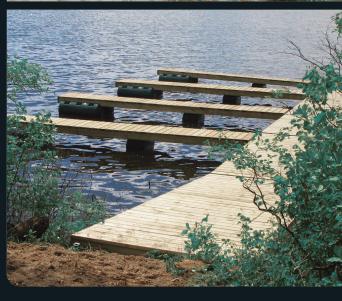

## FREE FORM PLASTICS

St. BRIEUX, SK SOK 3V0

1 (306) 275.2155

E. (306) 275.2101

E. sales@freeformplastics.com

www.freeformplastics.com

The Polytoon System allows customers to create a dock or platform of any shape and size. The decking is generally made from outdoor wood because the Polytoon systems receiving slots are sized for regular dimensional lumber.

You can do all of the wood construction yourself or have Free Form Plastics construct a completed platform to your specifications. Delivery to your location can also be arranged. Free Form also offers a full line of the highest quality, most durable hinges and braces available anywhere in the marketplace. One simply cannot claim to have a great dock system without high quality attaching hardware. These hinges and braces are electrochemically plated to ensure excellent resistance against corrosion.