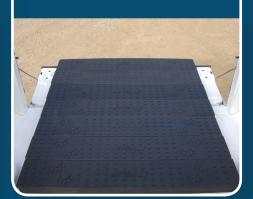

Phone: 306-275-2155 Fax: 306-275-2101 Email: sales@fteeformplastics.com

Free Form Plastics

Box 159
St. Brieux, Saskatchewan, Canada
SOK 3V0

The Polar Grip Truck Weight System includes planks featuring an embossed gripping system that provides excellent footing when walking in the box. It can be purchased to cover the entire floor of the truck bed, or if less weight is needed, half of a system can be installed.

## ADD WEIGHT, WHILE MAINTAINING CARGO SPACE

Although the Polar Grip truck weight adds up to approximately 600 lb of weight to a full size truck bed, it takes up little space occupying a mere 2-3/8" from the bottom of your truck bed.