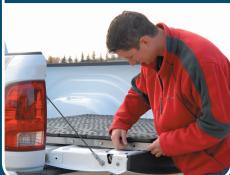

## **FAST AND EASY TO INSTALL**

The Polar Grip truck weight system easily installs in a matter of minutes.

- 1. Fill each plank with sand through pre-drilled holes.
- 2. Align planks. Using supplied hardware bolt planks together.
- 3. Can be bolted or tethered to your vehicle for a secure fit.