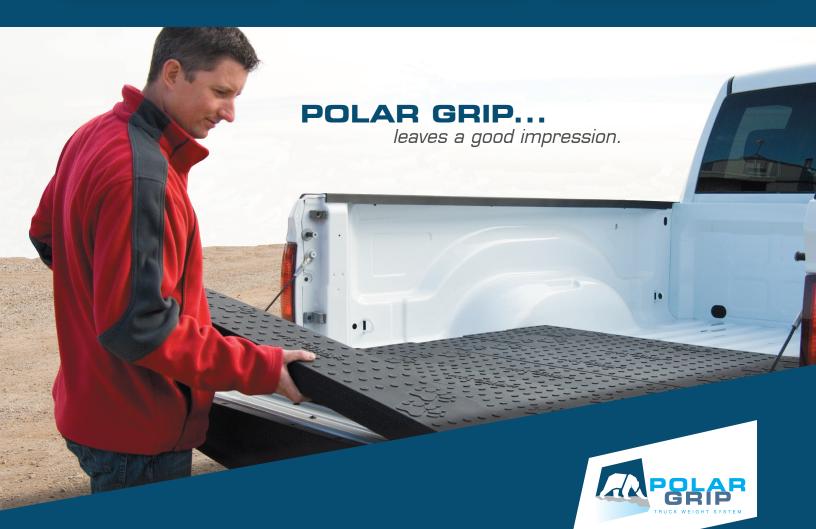

## **FAST AND EASY TO INSTALL**

The Polar Grip truck weight system easily installs in a matter of minutes.

- 1. Fill each plank with sand through pre-drilled holes.
- 2. Align planks. Using supplied hardware bolt planks together.
- 3. Can be bolted or tethered to your vehicle for a secure fit.