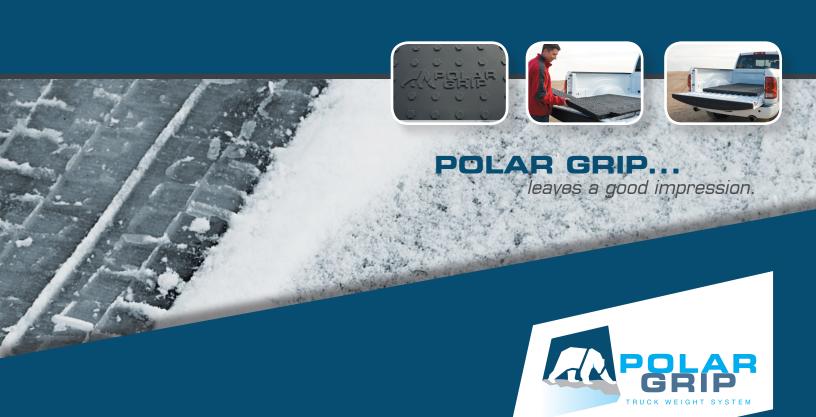

Phone: 306-275-2155 Fax: 306-275-2101 Email: sales@fteeformplastics.com

Free Form Plastics

Box 159
St. Brieux, Saskatchewan, Canada
SOK 3V0

The Polar Grip Truck Weight System includes planks featuring an embossed gripping system that provides excellent footing when walking in the box. It can be purchased to cover the entire floor of the truck bed, or if less weight is needed, half of a system can be installed.

## **INCREASED SAFETY**

The Polar Grip truck weight system steadies your ride giving you better traction on icy or snowy roads giving you a smoother ride year round.

## ADD WEIGHT, WHILE MAINTAINING CARGO SPACE

Although the Polar Grip truck weight adds up to approximately 600 lb of weight to a full size truck bed, it takes up little space occupying a mere 2-3/8" from the bottom of your truck bed.