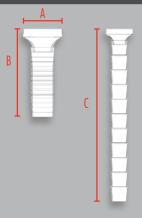

| SPECIFICATIONS |                |                |                |  |  |
|----------------|----------------|----------------|----------------|--|--|
| MODEL          | DIMENSION<br>A | DIMENSION<br>B | DIMENSION<br>C |  |  |
| 18-½" x 11"    | 18-1/2"        | 48"            | 118            |  |  |