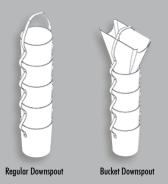

## AUGER DOWNSPOUTS

- Free Form offers two styles of downspouts: regular and bucket.
- Custom lengths available.
- ▶ Heavy-duty construction for years of trouble-free use.
- Downspouts carry a one 1 Year Warranty against defects in workmanship.

| SPECIFICATIONS                |        |         |  |  |
|-------------------------------|--------|---------|--|--|
| DESCRIPTION                   | LENGTH | DIA.    |  |  |
| 14" Auger Downspout - Round   | 50"    | 14"     |  |  |
| 10" Auger Downspout - Round   | 40"    | 10"     |  |  |
| 10" Auger Bucket Spout - Oval | 46"    | 10-1/4" |  |  |
| 8" Auger Downspout - Round    | 38"    | 9-1/4"  |  |  |
| 8" Auger Bucket Spout - Oval  | 46"    | 8-1/2"  |  |  |
| 7" Auger Downspout - Round    | 38"    | 7-1/4"  |  |  |
| 7" Auger Bucket Spout - Oval  | 48"    | 7"      |  |  |
| Downspout Replacement Strap   | 60"    | 60"     |  |  |
| 1" Steel Buckle               |        |         |  |  |
| 1" Black Plastic Slide        |        |         |  |  |