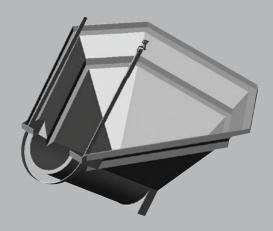

## AUGER HOPPERS

| SPECIFICATIONS              |          |          |         |                 |  |  |
|-----------------------------|----------|----------|---------|-----------------|--|--|
| DESCRIPTION                 | LENGTH   | WIDTH    | HEIGHT  | PART<br>NUMBERS |  |  |
| 6" Auger Hopper c/w straps  | 31-5/16" | 34"      | 19"     | 2816-6          |  |  |
| 7" Auger Hopper c/w straps  | 33-9/16" | 36-5/16" | 19-1/2" | 2816-7          |  |  |
| 8" Auger Hopper c/w straps  | 37-1/2"  | 39-1/2"  | 20-1/2" | 2816-8          |  |  |
| 10" Auger Hopper c/w straps | 49"      | 41-1/8"  | 23-1/2" | 2816-10         |  |  |